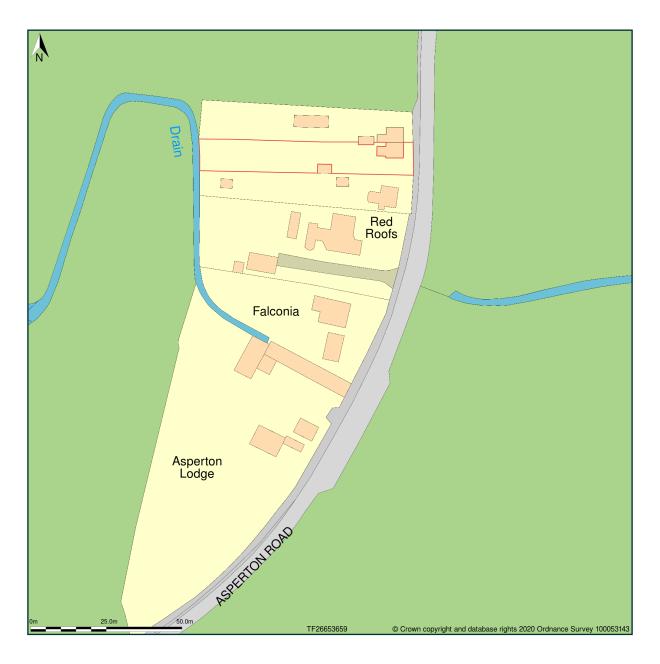

## Weavers Cottage, Asperton Road, Wigtoft, Boston, Lincolnshire, PE20 2PJ

Site Plan shows area bounded by: 526558.59, 336498.44 526758.59, 336698.44 (at a scale of 1:1250), OSGridRef: TF26653659. The representation of a road, track or path is no evidence of a right of way. The representation of features as lines is no evidence of a property boundary.